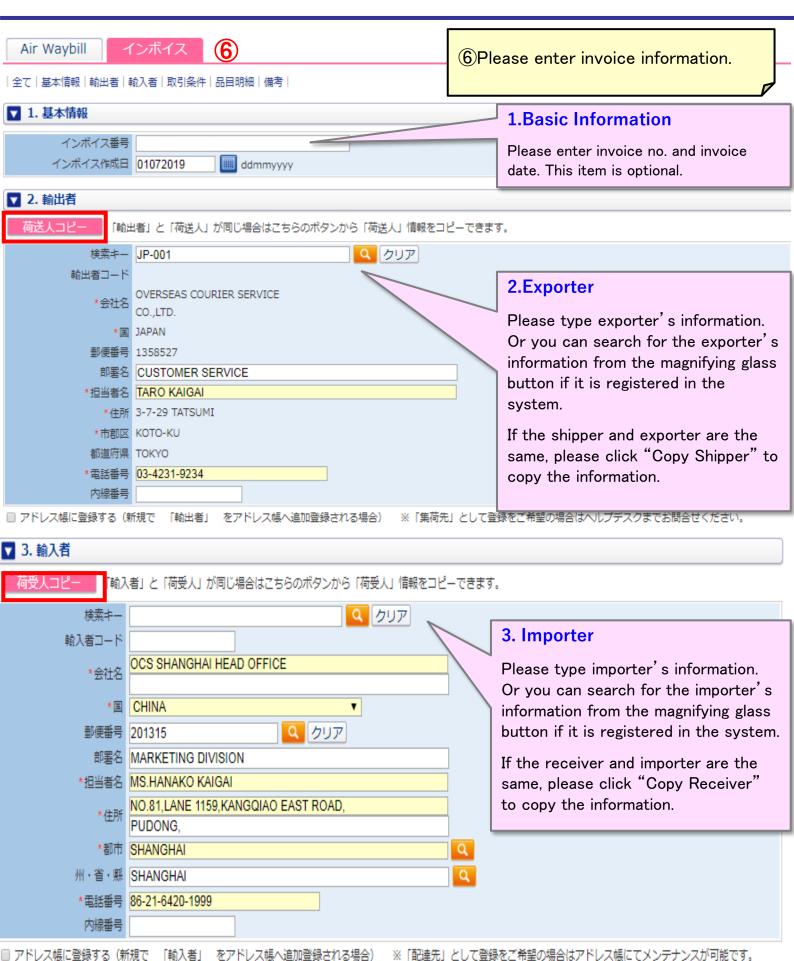

main" in the remarks field.          |  |  |











#### (1)User ID and password

(8 to 16 single-byte alphanumeric characters, including uppercase and lowercase letters)

#### **%Change password**

You can reset your password from the "Login Trouble (Password Re-registration)" on the login page. You can also change your password from the top page "Change Password" after logging in to i-WiLL.

## i-Will CWB/Invoice preparation





トップページ











- Air Waybill/インボイス作成

- アドレス帳ダウンロード
- 品目テンプレート
- 書類ダウンロード(輸出)
- ▶ 貨物情報照会(輸出)
- ▶ Eメール通知
- ▶ Eメール通知 (ユーザー別)

1) Click on "Air Waybill/Invoice Creation".

## i-Will CWB/Invoice preparation





## i-Will CWB/Invoice preparation





#### i-Will Air Waybill Creation







#### i-Will Air Waybill Creation





#### i-Will Invoice creation







#### i-Will Invoice creation







# CWB/Invoice registration & printing





#### Air Waybill/インボイス確認

入力内容をご確認の上、OKボタンを押下すると登録が完了します。一旦登録したAir Waybill/インボイスは修正できません。 印刷されたAir Waybillはすべて貨物に添付してください。 Upper part

Air Waybill/インボイス Air Waybill & インボイス

#### Air Waybill番号

Air Waybill

インボイス

全て | 基本情報 | 輸出者 | 輸入者 | 取引条件 | 品目明細 | 備考 |

▼ 1. 基本情報

インボイス番号

インボイス作成日 02072019

▼ 6. 備考

備考

Lower part

入力内容をご確認の上、OKボタンを押下すると登録が完了します。一旦登録したAir Waybill/インボイスは修正できません。 印刷されたAir Waybillはすべて貨物に添付してください。

®Please review if everything is ok or not. If it's ok, please click "OK". (Once an AWB or invoice has been created, it cannot be edited. If you find any errors or corrections after completion, please re-create it.)

If there is an error, it will be indicted in red. Please enter the corrected info