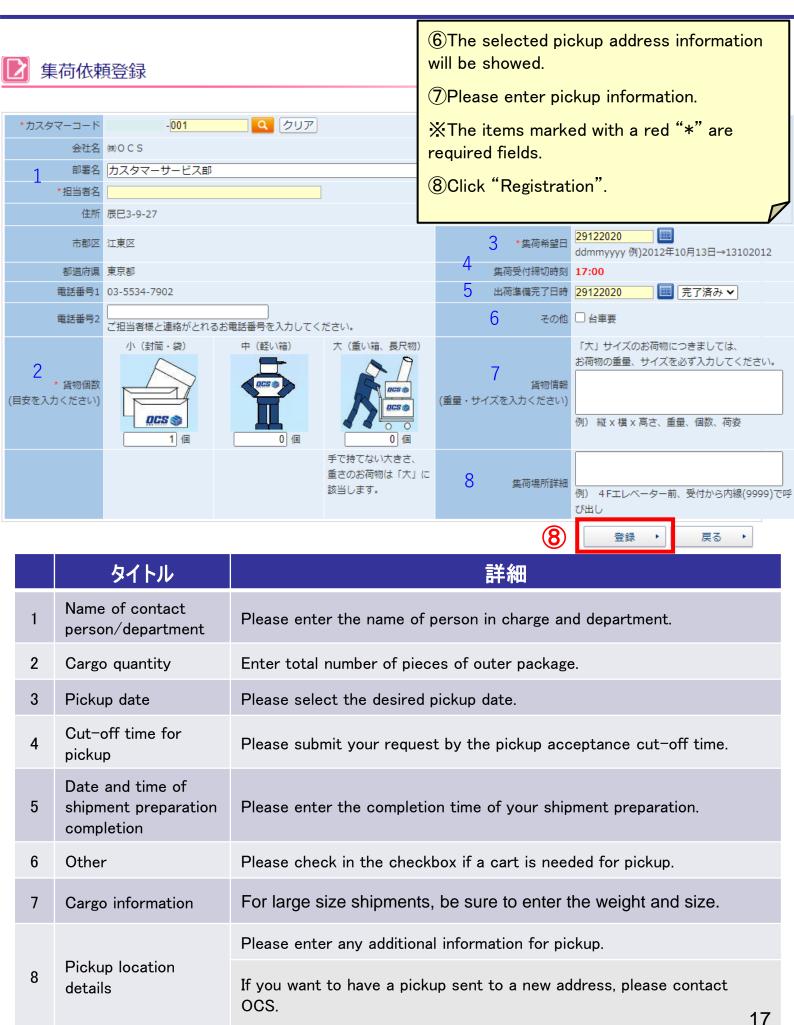

4 Please enter your information.

\*We may not be able to provide you with your ID and password if there is an error in your registered e-mail address. Please make sure to enter the correct information.

5Please confirm your registration details and click "OK".

XYou will receive your user ID and initial password to the e-mail address you applied for within one business day.

|   | Title          | Details                                                                                                                                         |  |  |
|---|----------------|-------------------------------------------------------------------------------------------------------------------------------------------------|--|--|
| 1 | Username       | Please enter the name of the person in charge.<br>**For password management, please do not share i-WiLL user ID and obtain one for each person. |  |  |
| 2 | Company Name   | Please enter your company name in half width alphabetical characters.                                                                           |  |  |
| 3 | Phone number   | Enter your company phone number.                                                                                                                |  |  |
| 4 | E-mail address | Please enter your e-mail address. If the domain (after @) is not a corporate domain, please indicate "no domain" in the remarks field.          |  |  |