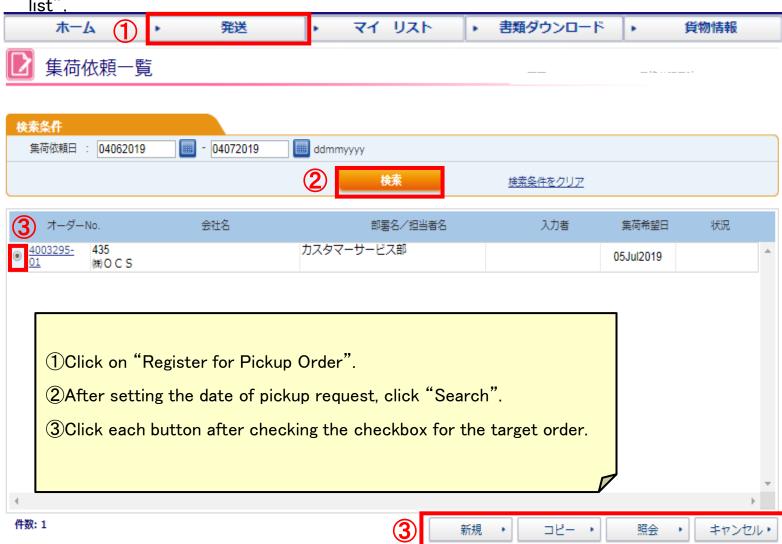

You can check the details or cancel the registered request from the "Pickup request list"

| Button  | Details                                                                                                                                                                                                                                           |
|---------|---------------------------------------------------------------------------------------------------------------------------------------------------------------------------------------------------------------------------------------------------|
| New     | To register a new pickup order.                                                                                                                                                                                                                   |
| Сору    | If the pickup address is the same as the address in your history, please use the copy function. The system will switch to the pickup registration screen with the contents of the history copied, then please enter the changes and register.     |
| Inquiry | You can check the registration details of your pickup order here.                                                                                                                                                                                 |
| Cancel  | If you want to cancel your pickup order, please use the cancel function here. Clicking the "Cancel" button, then the system will switch to the confirmation screen. After confirming the contents, please click "Yes" button to cancel the order. |

New

Copy

Inquiry

Cancel