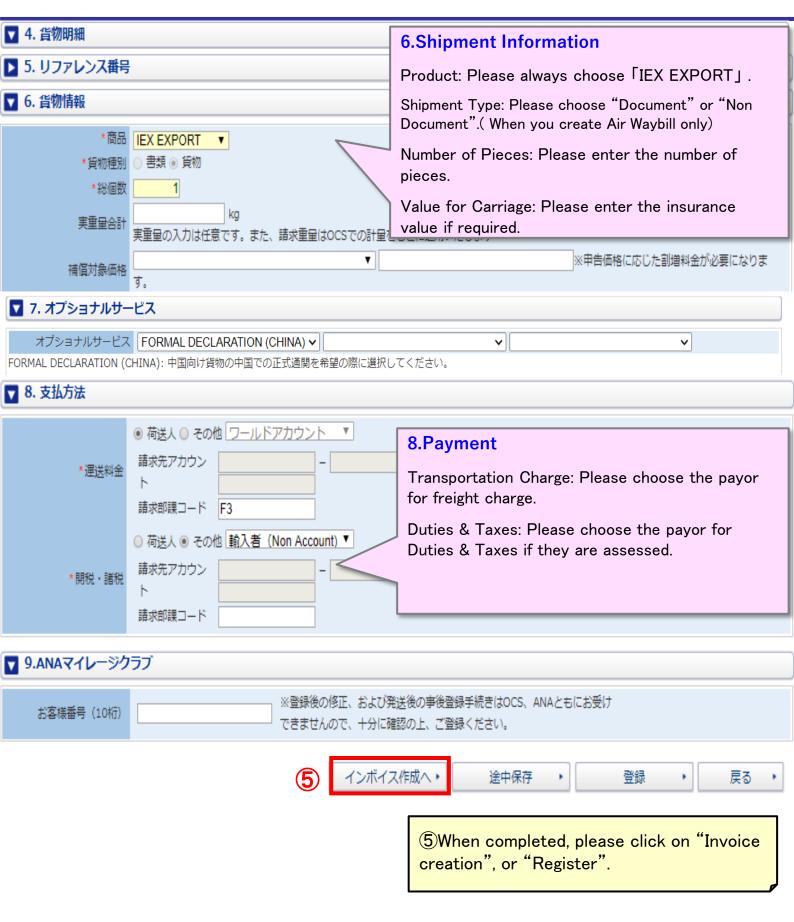

ate domain, please indicate "no domain" in the remarks field.          |  |  |











#### (1)User ID and password

(8 to 16 single-byte alphanumeric characters, including uppercase and lowercase letters)

#### **%Change password**

You can reset your password from the "Login Trouble (Password Re-registration)" on the login page. You can also change your password from the top page "Change Password" after logging in to i-WiLL.

## i-Will CWB/Invoice preparation





トップページ











- Air Waybill/インボイス作成

- アドレス帳ダウンロード
- 品目テンプレート
- 書類ダウンロード(輸出)
- ▶ 貨物情報照会(輸出)
- ▶ Eメール通知
- ▶ Eメール通知 (ユーザー別)

1) Click on "Air Waybill/Invoice Creation".

## i-Will CWB/Invoice preparation





## i-Will CWB/Invoice preparation





#### i-Will Air Waybill Creation







#### i-Will Air Waybill Creation





#### i-Will Invoice creation







#### i-Will Invoice creation







# CWB/Invoice registration & printing





#### Air Waybill/インボイス確認

入力内容をご確認の上、OKボタンを押下すると登録が完了します。一旦登録したAir Waybill/インボイスは修正できません。 印刷されたAir Waybillはすべて貨物に添付してください。 Upper part

Air Waybill/インボイス Air Waybill & インボイス

#### Air Waybill番号

Air Waybill

インボイス

全て | 基本情報 | 輸出者 | 輸入者 | 取引条件 | 品目明細 | 備考 |

▼ 1. 基本情報

インボイス番号

インボイス作成日 02072019

▼ 6. 備考

備考

Lower part

入力内容をご確認の上、OKボタンを押下すると登録が完了します。一旦登録したAir Waybill/インボイスは修正できません。 印刷されたAir Waybillはすべて貨物に添付してください。

®Please review if everything is ok or not. If it's ok, please click "OK". (Once an AWB or invoice has been created, it cannot be edited. If you find any errors or corrections after completion, please re-create it.)

If there is an error, it will be indicted in re