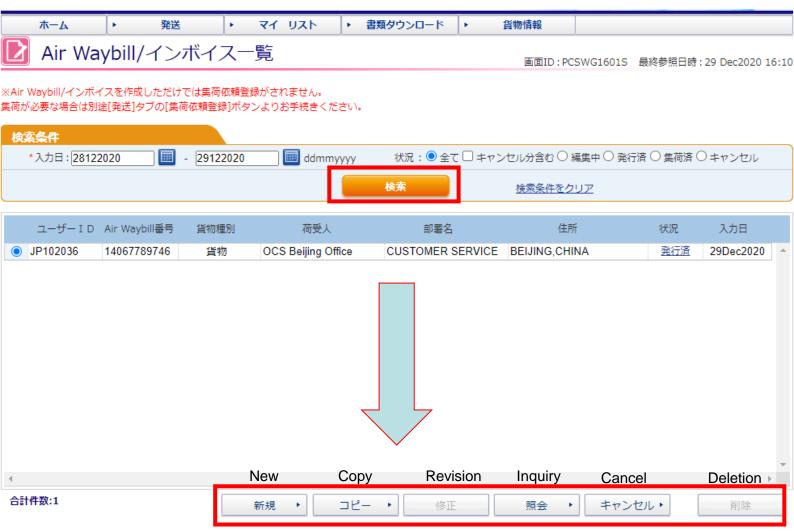

# i-Will CWB/Invoice correction and inquiry / Cancellation

| Button   | Details                                                                                                                                                                                                                                                                                                                         |
|----------|---------------------------------------------------------------------------------------------------------------------------------------------------------------------------------------------------------------------------------------------------------------------------------------------------------------------------------|
| New      | For creating a new document.                                                                                                                                                                                                                                                                                                    |
| Сору     | For shipping to the same destination as the history. The document creation screen will be displayed with the contents of the history copied, so please enter the changes and register them. Please note that documents that have already been issued cannot be amended. Please use the copy function here to reissue documents. |
| Revision | Documents saved during the process can be modified here.(only the documents before been issued.)                                                                                                                                                                                                                                |
| Inquiry  | The registration details of the documents can be found here.                                                                                                                                                                                                                                                                    |
| Cancel   | Please click here to cancel unnecessary documents that have already been registered and issued.                                                                                                                                                                                                                                 |
| Deletion | Please click here to delete unnecessary documents saved during the process.                                                                                                                                                                                                                                                     |