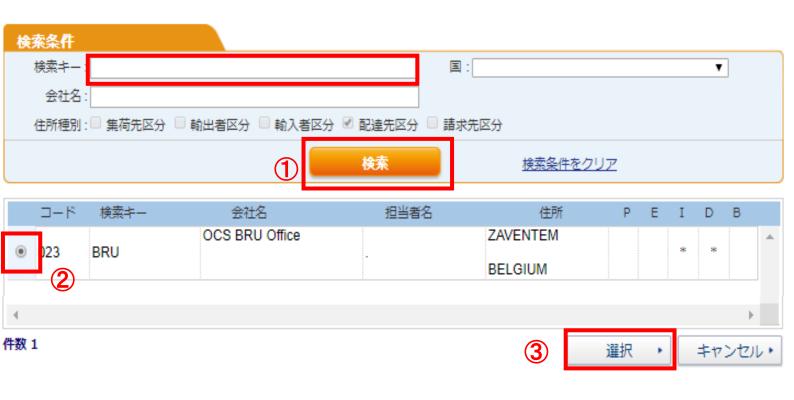

#### i-Will Address Book Search

#### アドレス帳検索

- 1 When you click the magnifying glass mark, you go to your address book. Please click "Search"
- 2 Choose the needed address.
- 3 Then, please click "Select".