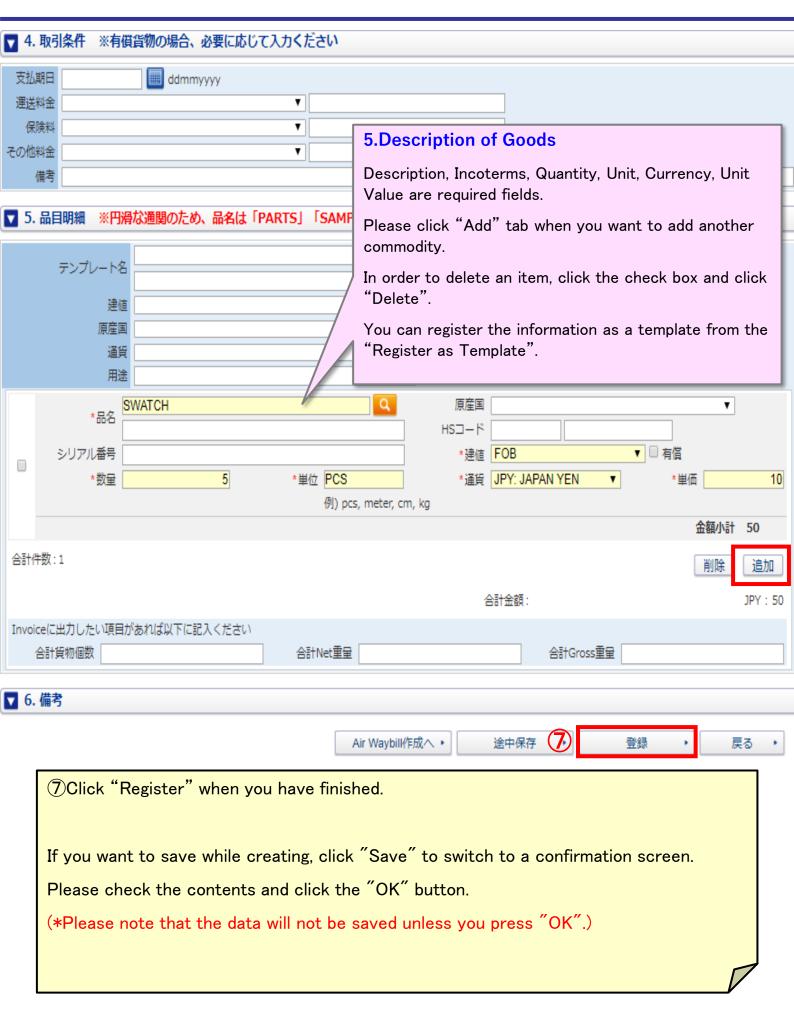

|  |  |











#### (1)User ID and password

(8 to 16 single-byte alphanumeric characters, including uppercase and lowercase letters)

#### **%Change password**

You can reset your password from the "Login Trouble (Password Re-registration)" on the login page. You can also change your password from the top page "Change Password" after logging in to i-WiLL.

## i-Will CWB/Invoice preparation





トップページ











- Air Waybill/インボイス作成

- アドレス帳ダウンロード
- 品目テンプレート
- 書類ダウンロード(輸出)
- ▶ 貨物情報照会(輸出)
- ▶ Eメール通知
- ▶ Eメール通知 (ユーザー別)

1) Click on "Air Waybill/Invoice Creation".

## i-Will CWB/Invoice preparation





## i-Will CWB/Invoice preparation





#### i-Will Air Waybill Creation







#### i-Will Air Waybill Creation





#### i-Will Invoice creation







#### i-Will Invoice creation







# CWB/Invoice registration & printing





#### Air Waybill/インボイス確認

入力内容をご確認の上、OKボタンを押下すると登録が完了します。一旦登録したAir Waybill/インボイスは修正できません。 印刷されたAir Waybillはすべて貨物に添付してください。 Upper part

Air Waybill/インボイス Air Waybill & インボイス

#### Air Waybill番号

Air Waybill

インボイス

全て | 基本情報 | 輸出者 | 輸入者 | 取引条件 | 品目明細 | 備考 |

▼ 1. 基本情報

インボイス番号

インボイス作成日 02072019

▼ 6. 備考

備考

Lower part

入力内容をご確認の上、OKボタンを押下すると登録が完了します。一旦登録したAir Waybill/インボイスは修正できません。 印刷されたAir Waybillはすべて貨物に添付してください。

®Please review if everything is ok or not. If it's ok, please click "OK". (Once an AWB or invoice has been created, it cannot be edited. If you find any errors or corrections after completion, please re-create it.)

If there is an error, it will be indicted in red. Please enter the corrected information.

8

OK

戻る

▼ 6. 備考

備考

AW