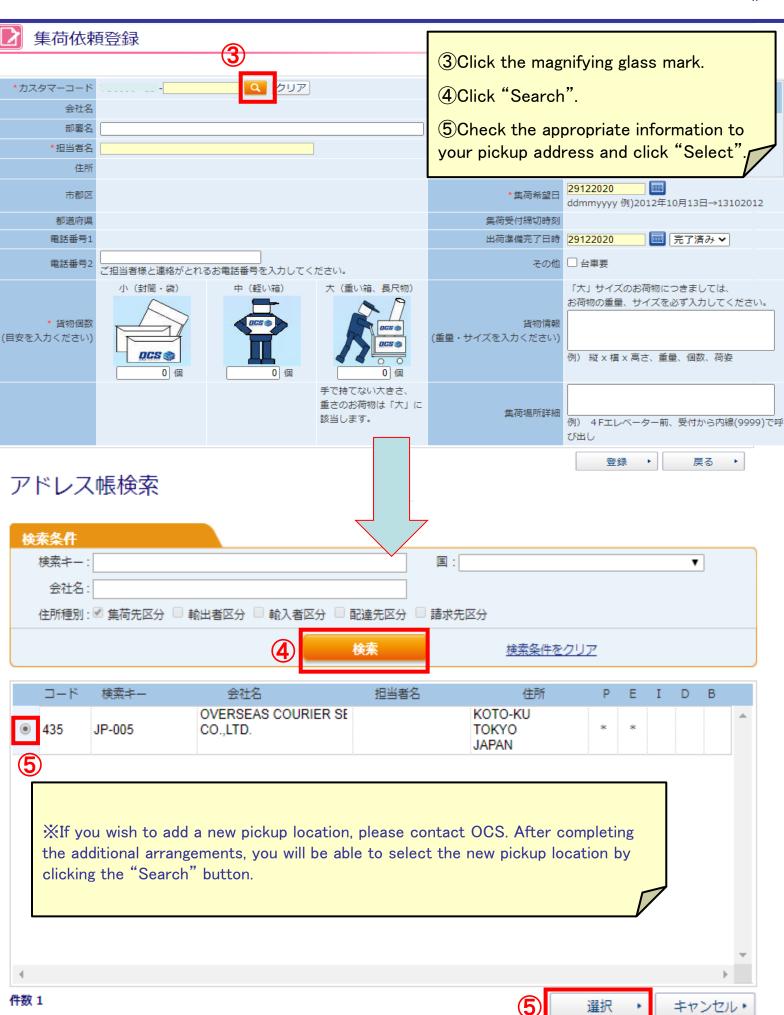

#### アドレス帳検索

- 1 When you click the magnifying glass mark, you go to your address book. Please click "Search"
- 2 Choose the needed address.
- 3 Then, please click "Select".