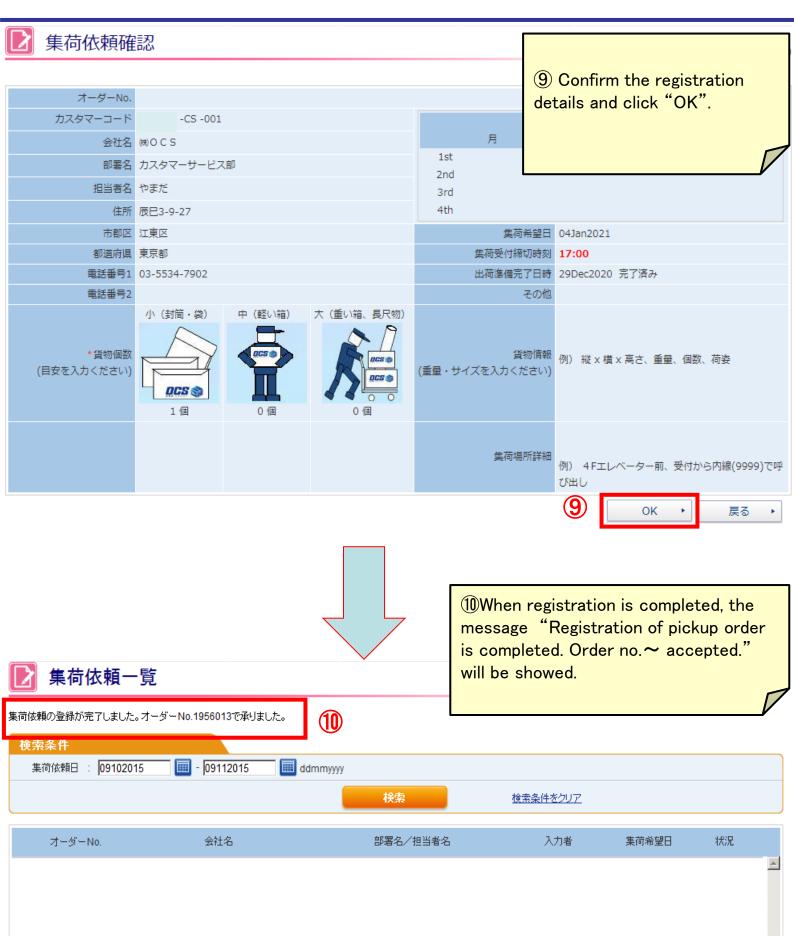

#### Air Waybill/インボイス確認

入力内容をご確認の上、OKボタンを押下すると登録が完了します。一旦登録したAir Waybill/インボイスは修正できません。 印刷されたAir Waybillはすべて貨物に添付してください。 Upper part

Air Waybill/インボイス Air Waybill & インボイス

備考

Lower part

入力内容をご確認の上、OKボタンを押下すると登録が完了します。一旦登録したAir Waybill/インボイスは修正できません。 印刷されたAir Waybillはすべて貨物に添付してください。

®Please review if everything is ok or not. If it's ok, please click "OK". (Once an AWB or invoice has been created, it cannot be edited. If you find any errors or corrections after completion, please re-create it.)

If there is an error, it will be indicted in red. Please enter the corrected information.

8

OK

戻る

▼ 6. 備考

備考

AWB/INVOICEの登録が完了しました。14052807996

Air Waybill印刷 🕨

インボイス印刷・

その他印刷 🕨

戻る

- (9) Click on "Print Air Waybill" or "Print Invoice", the subject document will popup and you can print it on one side in black and white.
- XAir Waybill/Invoice creation does not register a pickup request.
- Please be sure to register separately for pickup request.